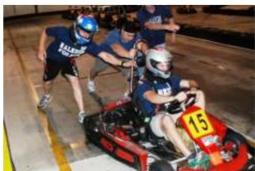

- \*Individual races for 2 to 3 hours.
- \*8 minutes long, and a max of 10 people at a time.
- \*When they are done, they can sign up again, and go in the next available race.
- \*Those who are not racing, or just finished racing, can:
  - \*Eat or drink in the Tavern
  - \*Watch the others racing from the observation area
  - \*Axe Throwing / Rock Wall Climbing
  - \*Enjoy the bird's eye view from our Viper Loung mezzanine
  - \*Play video games / pool / air hockey
  - \*Watch some of the sports on our many TV's.