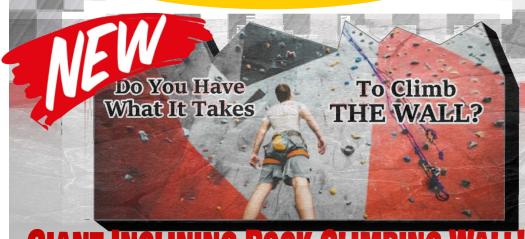

# Company FUN Add-Ons!

\$250

minimum weight is 50 lbs maximum wight is 200 lbs

GIANT INCLINING ROCK CLIMBING WALL!

2 DIFFERENT WALLS TO TRY AND RACE AGAINST