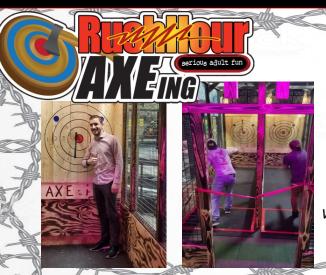

# Axe Throwing

\*Min age 16

\*RushHour Coach PRESENT at all times!

- \*3 Rounds
- \*5 Throws each round
- \*Axe-Off for the Top 2!

### \$20 per person (upto 24 ppl)

\$500 for groups of 25+