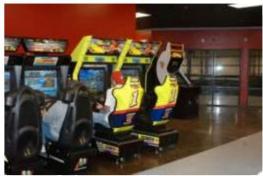

# \$500

Each participant throws a round of 5. At the end of the event, the top 2 Throwers will have an "AXE OFF" for King or Queen titles!

Must be at least 16 to throw Axes

\$200

UNLIMITED PLAY on all Video Games, Pool Table, Air Hockey, Pin Ball, etc...