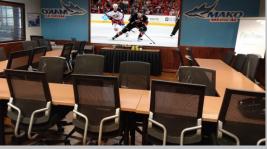

# Arrive in Style with our Brand New:

Executive Banquet and Meeting Room

600 sq ft, fully enclosed & isolated room. Holds 30 ppl.

\*Executive Style Decor, with 133" Projector, all A/V equip & Executive furniture