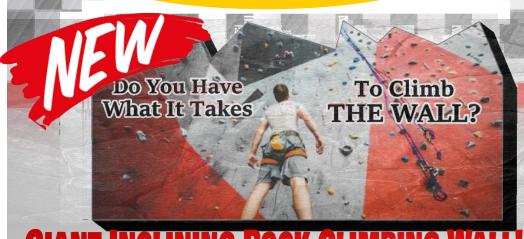

### \$20 per person Axe Throwing \*3 Rounds (upto 24 ppl) \*5 Throws each round \*Min age 16 \*Axe-Off for the Top 2! \*RushHour Coach PRESENT at all times! \$500 for groups of 25+ \*20 ft Inverted Wall \$10 for upto 10 min's Rock Wall

# Company FUN Add-Ons!

\$250

minimum weight is 50 lbs maximum wight is 200 lbs

GIANT INCLINING ROCK CLIMBING WALL!

2 DIFFERENT WALLS TO TRY AND RACE AGAINST