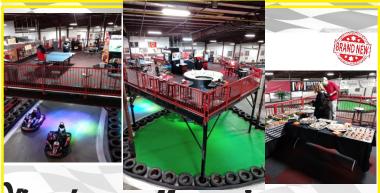

# Groups / Companies / Bachelor parties / Adult B-Day parties..

| Small Groups<br>& Kid's Birthday | 2 races per person<br>(min 5 people) | \$35ea | Each race is 8-minutes long.                                                      |  |
|----------------------------------|--------------------------------------|--------|-----------------------------------------------------------------------------------|--|
| Packages                         | 3 races per person (min 5 people)    | \$45ea | <ul> <li>Track is NOT exclusive.</li> <li>Recommended for Jr's (ages 8</li> </ul> |  |
| min 5 people                     | 4 races per person (min 5 people)    | \$55ea | to 14).                                                                           |  |

| Sprint Race Recommended for 8 to 12 people | <ul><li>5 min Practice</li><li>6 min Qualifier</li><li>10 min Race</li></ul>                       | \$50ea | *minimum <mark>8</mark> people<br>*must be 15 years old + |
|--------------------------------------------|----------------------------------------------------------------------------------------------------|--------|-----------------------------------------------------------|
| Grand Prix Recommended for 8 to 24 people  | <ul> <li>Sames as Sprint Race</li> <li>PLUS —</li> <li>10 min FINALE (for TOP 10 ONLY!)</li> </ul> | \$60ea | *minimum 8 people<br>*must be 15 years old +              |