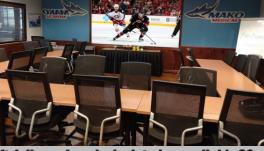

### Executive Banquet and Meeting Room

### 600 sq ft, fully enclosed & isolated room. Holds 30 ppl.

\*Executive Style Decor, with 133" Projector, all A/V equip & Executive furniture \*Onsite Catering, with Beer & Wine always ON-HAND! S125 per hour