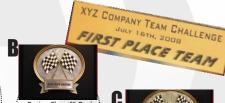

## PERSONALIZED TROPRIES

6"H x 7"L x 7"W Choice of GOLD or SILVER Kart

on 8x10 Black Plaque Includes

Engraving!

Includes
Engraving!

Wheels and Wings with dual checkered flags

Engraving: ush Hour Karting CHAMPION