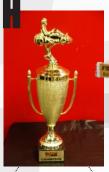

2 Post 25" Trophy Includes Engraving!

7" AXEing Trophy on GLASS acrylic

Includes Engraving!

24" 1st Place 17" 2nd Place 12" 3rd Place **Trophy Set with** ANY COLOR Columns

Includes Engraving!