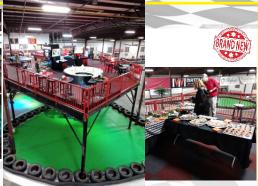

### Viper Lounge Mezzanine Holds 50 ppl

- \*For a more casual group outing
- \*Overlooks the entire track!
- \*Video games, Pool Table, & Ping Pong
- \*Full catering available, with available Beer & Wine