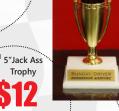

5" Sunday Driver

Sundav Driver

9" Cup with Go Kart on Marble Base

Includes

Engraving!

4 Post 41" Trophy

Engraving: If You Ain't First You're Last

> X-LARGE 3 Post 31" Trophy Includes