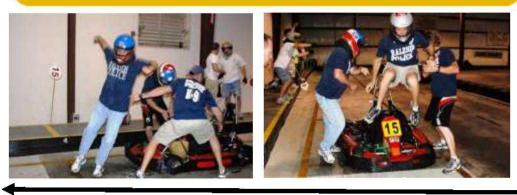

### 1) ENDURANCE RACE:

- \*2 to 5 people to a Team, with one Kart.
- \*Each teammate races for 10 minutes, then pulls into Pit.
- \*Work together getting their partners in and out of the karts as quick as possible. \*GOAL: Achieve the maximum amount of laps in the specified time.
- \*Each team will have to work out a pitting strategy depending on their ability.
- \*Working as a team, cheering one another, it's sure to be an unforgettable day.

### 2) CASUAL FORMAT:

\*Individual races for 2 to 3 hours. \*8 minutes long, and a max of 10 people at a time. \*When they are done, they can sign up again, and go in the next available race. \*Those who are not racing, or just finished racing, can: \*Eat or drink in the Tavern \*Watch the others racing from the observation area \*Axe Throwing / Rock Wall Climbing

\*Enjoy the bird's eye view from our Viper Loung mezzanine

\*Play video games / pool / air hockey

\*Watch some of the sports on our many TV's.

At the end of the duration of your racing, we will take the top 10 overall, and do a "Championship Race" which everyone will be watching and rooting for!